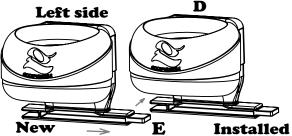

### Horizontal Installation

To attach the new dispenser to the installed dispenser (D), repeat steps 3 +4, attach and connect the space savers to each other (E), afterwards press to the wall and apply strong pressure for 10 seconds !

### Layered installations

Attach the layered spacer (3) included in the package to the space saver (2) attached to the new dispenser. Make sure that the inscription "FACE SIDE" (3) is facing the user (the layered spacer may be installed above or below, as well as to the left or right according to the attached illustration), repeat steps 3 +4, Attach the new dispenser to the installed dispenser in such a manner that the layered spacer (3) will attach and connect to the space saver (2) in the installed dispenser (D) afterwards press to the wall and apply strong pressure for 10 sectors !