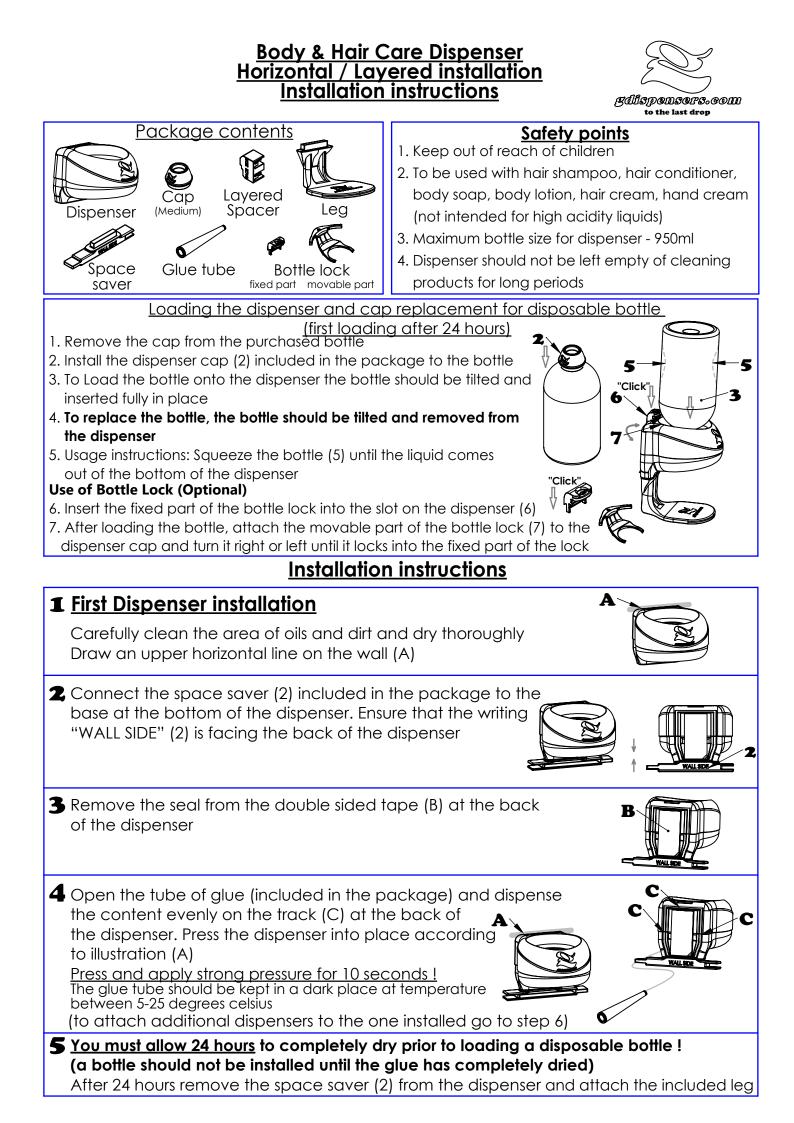

## 6 Attaching additional dispensers to the one installed

Ensure that the area to the left or right to the dispenser which was glued (D) is clean of oil and dirt and completely dry. Connect the included space saver (2) to the seating at the base of the dispenser, Ensure that the writing "WALL SIDE" (2) is facing the back of the dispenser

### Horizontal Installation

To attach the new dispenser to the installed dispenser (D), repeat steps 3 +4, attach and connect the space savers to each other (E), afterwards press to the wall and apply strong pressure for 10 seconds !