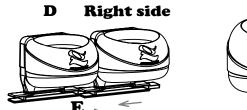

## 6 Attaching additional dispensers to the one installed

Ensure that the area to the left or right to the dispenser which was glued (D) is clean of oil and dirt and completely dry. Connect the included space saver (2) to the seating at the base of the dispenser, Ensure that the writing "WALL SIDE" (2) is facing the back of the dispenser

### Horizontal Installation

To attach the new dispenser to the installed dispenser (D), repeat steps 3 +4, attach and connect the space savers to each other (E), afterwards press to the wall and apply strong pressure for 10 seconds !