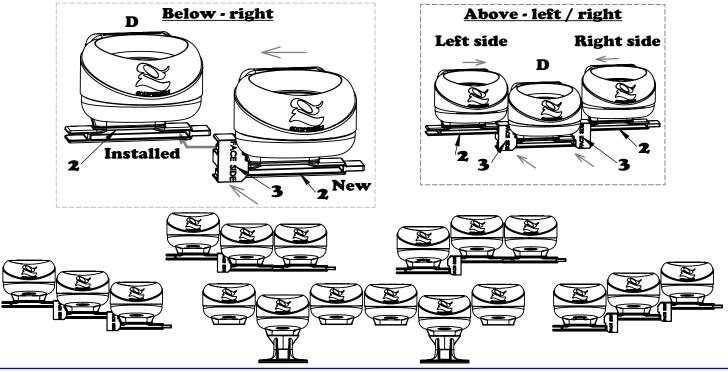

### Layered installations

Attach the layered spacer (3) included in the package to the space saver (2) attached to the new dispenser. Make sure that the inscription "FACE SIDE" (3) is facing the user (the layered spacer may be installed above or below, as well as to the left or right according to the attached illustration), repeat steps 3 +4, Attach the new dispenser to the installed dispenser in such a manner that the layered spacer (3) will attach and connect to the space saver (2) in the installed dispenser (D) afterwards press to the wall and apply strong pressure for 10 sectors !