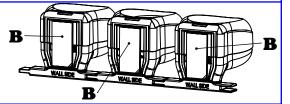

3 Remove the seal from the double sided tape (B) at the back of the dispensers

4 Open the tube of glue (included in the package) and dispense the content evenly on the track (C) at the back of the dispensers Press the dispensers into place

**3** Remove the seal from the double sided tape (B) at the back of the dispensers

4 Open the tube of glue (included in the package) and dispense the content evenly on the track (C) at the back of the dispensers Press the dispensers into place

After 24 hours remove the Bracket (2) from the dispensers

After 24 hours remove the Bracket (2) from the dispensers

Loading the dispenser and cap replacement for disposable bottle (first loading after 24 hours)

- 1. Remove the cap from the purchased bottle
- 2. Install the dispenser cap (2) included in the package to the bottle
- 3. To Load the bottle onto the dispenser the bottle should be tilted and inserted fully in place
- 4. To replace the bottle, the bottle should be tilted and removed from the dispenser
- 5. Usage instructions: Squeeze the bottle (5) until the liquid comes out of the bottom of the dispenser