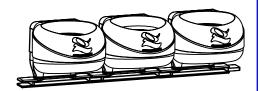

### Installation instructions

I Carefully clean the area of oils and dirt and dry thoroughly

**2** Connect the bracket (2) included in the package to the base at the bottom of the dispensers. Ensure that the writing "WALL SIDE" (2) is facing the back of the dispensers

### Installation instructions

Carefully clean the area of oils and dirt and dry thoroughly

2 Connect the bracket (2) included in the package to the base at the bottom of the dispensers. Ensure that the writing "WALL SIDE" (2) is facing the back of the dispensers