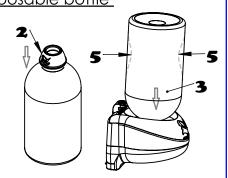

# Loading the dispenser and cap replacement for disposable bottle (first loading after 24 hours)

- 1. Remove the cap from the purchased bottle
- 2. Install the dispenser cap (2) included in the package to the bottle
- 3. To Load the bottle onto the dispenser the bottle should be tilted and inserted fully in place
- 4. To replace the bottle, the bottle should be tilted and removed from the dispenser
- 5. Usage instructions: Squeeze the bottle (5) until the liquid comes out of the bottom of the dispenser

After 24 hours remove the Bracket (2) from the dispensers

Loading the dispenser and cap replacement for disposable bottle (first loading after 24 hours)

- 1. Remove the cap from the purchased bottle
- 2. Install the dispenser cap (2) included in the package to the bottle
- 3. To Load the bottle onto the dispenser the bottle should be tilted and inserted fully in place
- 4. To replace the bottle, the bottle should be tilted and removed from the dispenser
- 5. Usage instructions: Squeeze the bottle (5) until the liquid comes out of the bottom of the dispenser