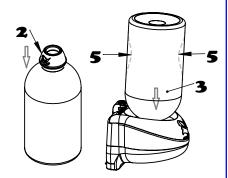

# Loading the dispenser and cap replacement for disposable bottle (first loading after 24 hours)

- 1. Remove the cap from the purchased bottle
- 2. Install the dispenser cap (2) included in the package to the bottle
- 3. To Load the bottle onto the dispenser the bottle should be tilted and inserted fully in place
- 4. To replace the bottle, the bottle should be tilted and removed from the dispenser
- 5. Usage instructions: Squeeze the bottle (5) until the liquid comes out of the bottom of the dispenser

After 24 hours remove the Bracket (2) from the dispensers

Loading the dispenser and cap replacement for disposable bottle (first loading after 24 hours)

- 1. Remove the cap from the purchased bottle
- 2. Install the dispenser cap (2) included in the package to the bottle
- 3. To Load the bottle onto the dispenser the bottle should be tilted and inserted fully in place
- 4. To replace the bottle, the bottle should be tilted and removed from the dispenser
- 5. Usage instructions: Squeeze the bottle (5) until the liquid comes out of the bottom of the dispenser