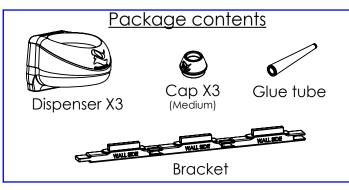

## <u>Trio Body & Hair Care Dispensers</u> Installation instructions

#### Safety points

- 1. Keep out of reach of children
- 2. To be used with hair shampoo, hair conditioner, body soap, body lotion, hair cream, hand cream (not intended for high acidity liquids)
- 3. Maximum bottle size for dispenser 950ml
- 4. Dispenser should not be left empty of cleaning products for long periods