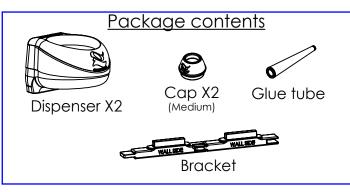

### Installation instructions

I Carefully clean the area of oils and dirt and dry thoroughly

**2** Connect the bracket (2) included in the package to the base at the bottom of the dispensers. Ensure that the writing "WALL SIDE" (2) is facing the back of the dispensers

3 Remove the seal from the double sided tape (B) at the back of the dispensers

4 Open the tube of glue (included in the package) and dispense the content evenly on the track (C) at the back of the dispensers Press the dispensers into place