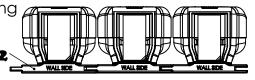

### Installation instructions

I Carefully clean the area of oils and dirt and dry thoroughly

**2** Connect the bracket (2) included in the package to the base at the bottom of the dispensers. Ensure that the writing "WALL SIDE" (2) is facing the back of the dispensers

### Installation instructions

Carefully clean the area of oils and dirt and dry thoroughly

2 Connect the bracket (2) included in the package to the base at the bottom of the dispensers. Ensure that the writing "WALL SIDE" (2) is facing the back of the dispensers