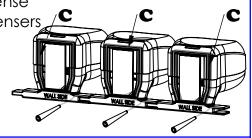

### Installation instructions

I Carefully clean the area of oils and dirt and dry thoroughly

**2** Connect the bracket (2) included in the package to the base at the bottom of the dispensers. Ensure that the writing "WALL SIDE" (2) is facing the back of the dispensers

3 Remove the seal from the double sided tape (B) at the back of the dispensers

4 Open the tube of glue (included in the package) and dispense the content evenly on the track (C) at the back of the dispensers Press the dispensers into place