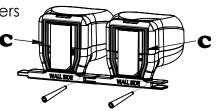

3 Remove the seal from the double sided tape (B) at the back of the dispensers

4 Open the tube of glue (included in the package) and dispense the content evenly on the track (C) at the back of the dispensers Press the dispensers into place

**3** Remove the seal from the double sided tape (B) at the back of the dispensers

4 Open the tube of glue (included in the package) and dispense the content evenly on the track (C) at the back of the dispensers Press the dispensers into place