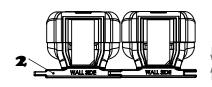

### Installation instructions

I Carefully clean the area of oils and dirt and dry thoroughly

**2** Connect the bracket (2) included in the package to the base at the bottom of the dispensers. Ensure that the writing "WALL SIDE" (2) is facing the back of the dispensers

### Installation instructions

Carefully clean the area of oils and dirt and dry thoroughly

2 Connect the bracket (2) included in the package to the base at the bottom of the dispensers. Ensure that the writing "WALL SIDE" (2) is facing the back of the dispensers