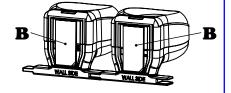

3 Remove the seal from the double sided tape (B) at the back of the dispensers

4 Open the tube of glue (included in the package) and dispense the content evenly on the track (C) at the back of the dispensers Press the dispensers into place

**3** Remove the seal from the double sided tape (B) at the back of the dispensers

4 Open the tube of glue (included in the package) and dispense the content evenly on the track (C) at the back of the dispensers Press the dispensers into place