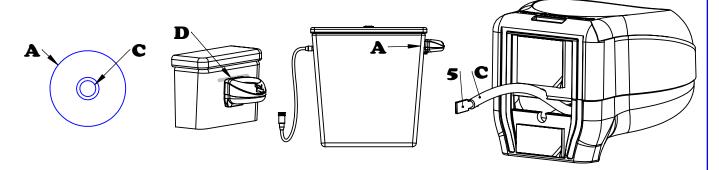

## Automatic Cleaning and Disinfection Dispenser For visible toilet tanks with additional side opening Installation Instructions

**6** Verify that the Dropper (5) is attached. Insert the dispenser hose (C) into the opening of the flush tank (A) and attach the dispenser into place according to the marking (D) Press and apply strong pressure for 10 seconds!