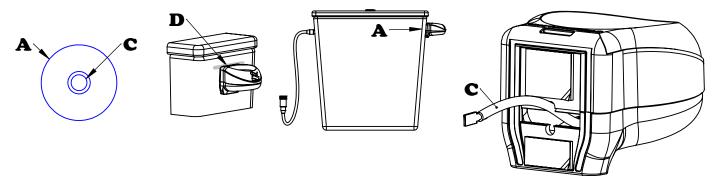

#### **Installation instructions**

■ Remove the cover of the extra opening (A) in the side of the tank (see illustration)

- 2 Carefully clean the area of oils and dirt and dry thoroughly
- Insert the dispenser hose (C) to the side opening of the tank (A) so that the dispenser hose (C) is positioned exactly at the center of the opening (A) on the inside of the flush tank. Draw an upper horizontal line (D) on the outer edge (see illustration)

Ensure that the cistern cover can close properly!

4 Remove the seal of the double sided tape from the two stickers (E) at the back of the dispenser

**5** Open the tube of glue (included in the package) and dispense the content evenly on the track (F) at the back of the dispenser The glue tube should be kept in a dark place at temperature between 5-25 degrees celsius