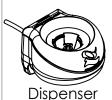

# Automatic Cleaning and Disinfection Dispenser For visible toilet tanks with additional side opening Installation Instructions

### Package contents

Cap (Medium)

Glue tube

Liquid Soap Dropper X2