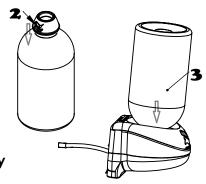

#### (first loading after 24 hours)

- 1. Remove the cap from the purchased bottle
- 2. Install the dispenser cap (2) included in the package to the bottle
- 3. To Load the bottle onto the dispenser the bottle should be tilted and inserted fully in place
- 4. To replace the bottle, the bottle should be tilted and removed from the dispenser
- 5. Usage instructions: No touching/squeezing needed dispenser is fully automatic!