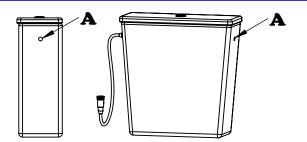

#### **Installation instructions**

■ Remove the cover of the extra opening (A) in the side of the tank (see illustration)

- 2 Carefully clean the area of oils and dirt and dry thoroughly
- Insert the dispenser hose (C) to the side opening of the tank (A) so that the dispenser hose (C) is positioned exactly at the center of the opening (A) on the inside of the flush tank. Draw an upper horizontal line (D) on the outer edge (see illustration)

Ensure that the cistern cover can close properly!

4 Remove the seal of the double sided tape from the two stickers (E) at the back of the dispenser

**5** Open the tube of glue (included in the package) and dispense the content evenly on the track (F) at the back of the dispenser The glue tube should be kept in a dark place at temperature between 5-25 degrees celsius

## Automatic Cleaning and Disinfection Dispenser For visible toilet tanks with additional side opening Installation Instructions

**6** Verify that the Dropper (5) is attached. Insert the dispenser hose (C) into the opening of the flush tank (A) and attach the dispenser into place according to the marking (D) Press and apply strong pressure for 10 seconds!