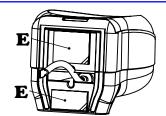

Ensure that the cistern cover can close properly!

4 Remove the seal of the double sided tape from the two stickers (E) at the back of the dispenser

**5** Open the tube of glue (included in the package) and dispense the content evenly on the track (F) at the back of the dispenser The glue tube should be kept in a dark place at temperature between 5-25 degrees celsius