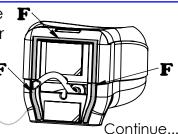

Ensure that the cistern cover can close properly!

4 Remove the seal of the double sided tape from the two stickers (E) at the back of the dispenser

**5** Open the tube of glue (included in the package) and dispense the content evenly on the track (F) at the back of the dispenser The glue tube should be kept in a dark place at temperature between 5-25 degrees celsius