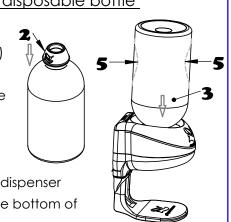

## Loading the dispenser and cap replacement for disposable bottle (first loading after 24 hours)

- 1. Remove the cap from the purchased bottle (use a cloth or paper towel)
- Install the dispenser cap (2) included in the package to the bottle
   For easy removal and installation, use a cloth or paper towel to swap the cap(2) between bottles effortlessly
- 3. To Load the bottle onto the dispenser the bottle should be tilted and inserted fully in place
- 4. To replace the bottle, the bottle should be tilted and removed from the dispenser
- 5. Usage instructions: Squeeze the bottle (5) until the liquid comes out of the bottom of the dispenser