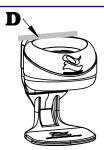

# Hands/Dishwashing dispenser Installation Instructions

1 Vertical Installation (to hang on a wall)

Attach the included leg to the base at the bottom of the dispenser Carefully clean the area of oils and dirt and dry thoroughly Use a marker to draw a horizontal upper line (D) on the wall

The glue tube should be kept in a dark place at temperature between 5-25 degrees celsius

4 Place the dispenser according to the mark (D)
Press and apply strong pressure for 10 seconds!

**You must allow 24 hours** to completely dry prior to loading a disposable bottle! a bottle should not be installed until the glue has completely dried