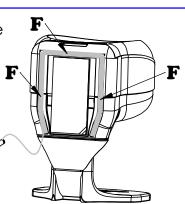

2 Remove the seal (E) from the double sided tape at the back of the dispenser

3 Open the tube of glue (included in the package) and dispense the content evenly on the track (F) at the back of the dispenser

The glue tube should be kept in a dark place at temperature between 5-25 degrees celsius

4 Place the dispenser according to the mark (D)
Press and apply strong pressure for 10 seconds!

**You must allow 24 hours** to completely dry prior to loading a disposable bottle! a bottle should not be installed until the glue has completely dried