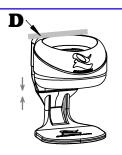

# Hands/Dishwashing dispenser Installation Instructions

1 Vertical Installation (to hang on a wall)

Attach the included leg to the base at the bottom of the dispenser Carefully clean the area of oils and dirt and dry thoroughly Use a marker to draw a horizontal upper line (D) on the wall

The glue tube should be kept in a dark place at temperature between 5-25 degrees celsius

4 Place the dispenser according to the mark (D)
Press and apply strong pressure for 10 seconds!

**You must allow 24 hours** to completely dry prior to loading a disposable bottle! a bottle should not be installed until the glue has completely dried