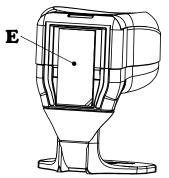

2 Remove the seal (E) from the double sided tape at the back of the dispenser

3 Open the tube of glue (included in the package) and dispense the content evenly on the track (F) at the back of the dispenser