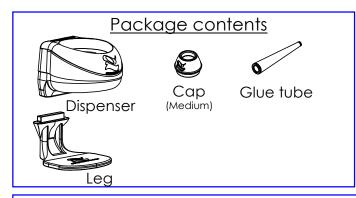

## Hands/Dishwashing dispenser Installation Instructions

## Loading the dispenser and cap replacement for disposable bottle (first loading after 24 hours)

- 1. Remove the cap from the purchased bottle (use a cloth or paper towel)
- Install the dispenser cap (2) included in the package to the bottle
   For easy removal and installation, use a cloth or paper towel to swap the cap(2) between bottles effortlessly
- 3. To Load the bottle onto the dispenser the bottle should be tilted and inserted fully in place
- 4. To replace the bottle, the bottle should be tilted and removed from the dispenser
- 5. Usage instructions: Squeeze the bottle (5) until the liquid comes out of the bottom of the dispenser