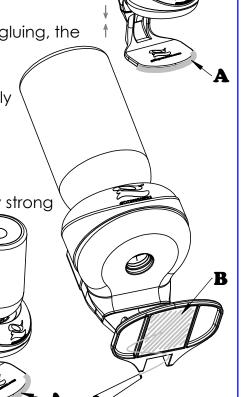

#### To glue onto the work area

Carefully clean the area of oils and dirt and dry thoroughly Determine a final position and mark it with a line (A)

Open the tube of glue (included in the package) and dispense the content evenly at the bottom of the leg (B) per the illustration

Place the leg according to the mark (A), press and apply strong pressure for 10 seconds!